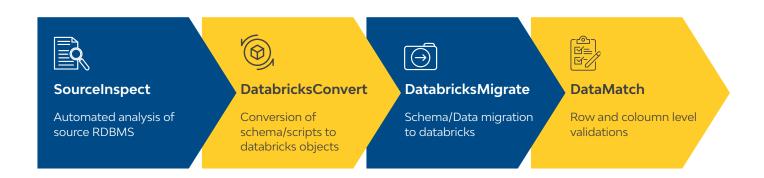

LTIMindtree Alcazar, an intelligent modernization accelerator for Databricks, addresses these migration challenges by providing automated solutions for Data/Schema and ETL migration.

**SourceInspect** : Automated analysis of current legacy EDW, and MPP objects with complexity analysis

**DatabricksConvert**: Migrate/ transform the source database objects from source syntax into equivalent

Databricks objects. This module also converts objects, like procedures and functions,

into equivalent Pyspark scripts

DatabricksMigrate: Automated migration of data from Source tables to Databricks Catalog in an

optimized manner using Databricks features

DataMatch : Validation of migrated data between source and Databricks, leveraging Databricks'

spark feature for better performance. Validation is conducted at row and column

levels, providing detailed reports about results and any discrepancies