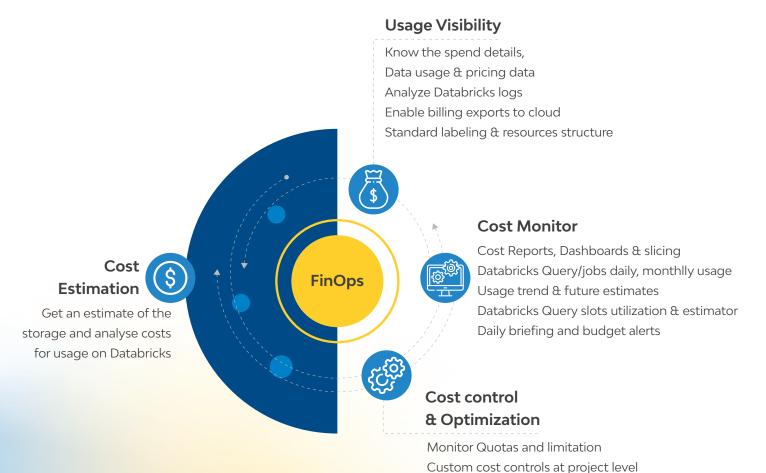

Databricks' self-service features provide greater flexibility to end-users, however, a lack of technical knowledge could result in inefficient data processing and higher platform cost.

FinOps, LTIM's LTIMindtree Alcazar module, an accelerator for the Databricks platform, provides the ability to continuously monitor and identify opportunities to optimize data processing and platform administration, resulting in direct cost benefits.

Analyse complex & long running queries
Recommendations & Best practices

Optimize storage cost

## Key Benefits

#### **Cost Saving:**

Identification of cost-incurring factors and recommendations for optimization.

#### **Easy Administration:**

UI-based easy administration of Databricks cluster.

#### **Reduced Efforts:**

Automated monitoring and logging of Databricks platform usage.

#### **Cost Predictions:**

Future cost estimates for budget management.