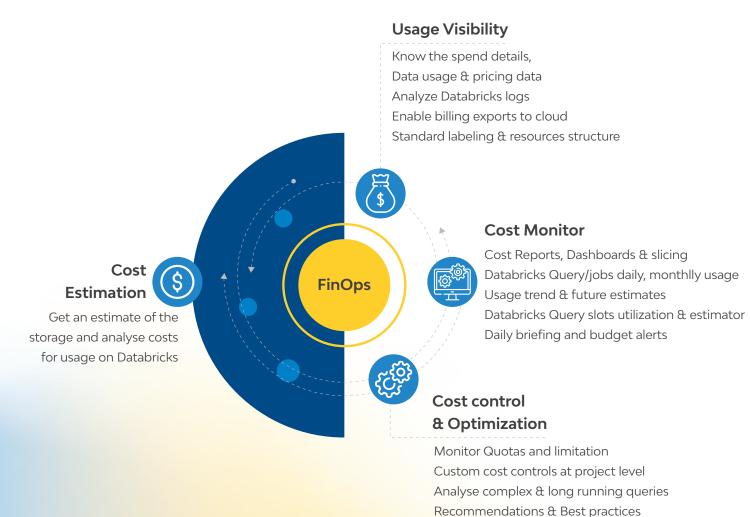

## Key Benefits

#### **Cost Saving:** Identification of cost-incurring factors and recommendations for optimization.

**Easy Administration:** UI-based easy administration of Databricks cluster.

**Reduced Efforts:** Automated monitoring and logging of Databricks platform usage.

**Cost Predictions:** Future cost estimates for budget management.